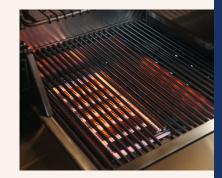

## FEATURES:

>#304 Stainless Steel Construction>18-Gauge Double-Lined Hood w/ Spring Assist>#304 Stainless Steel Full-Width Hood Handle>Total BTUs

• 30" - 64,000 BTU • 36" - 90,000 BTU • 42" - 90,000 BTU »Total Cooking Surface Sq In: • 30" - 755" • 36" - 920" • 42" - 1,083 »12,000 BTU Infrared Back Burner »26,000 BTU Cast Red Brass H -Burners »Heavy-Duty 8mm Square Cooking Grates »Flame Thrower Ignition »Interior Halogen Cooking Lights »LED Lights Over Each knob »Heat Zone Separators »Easy-Clean Briquette System »Built-In Rotisserie Spit Storage »Built-In and Cart Models Available »Tested to the ANSI Z21.58 / CGA 1.6 »Built, Factory Tested, and Serviced in the USA