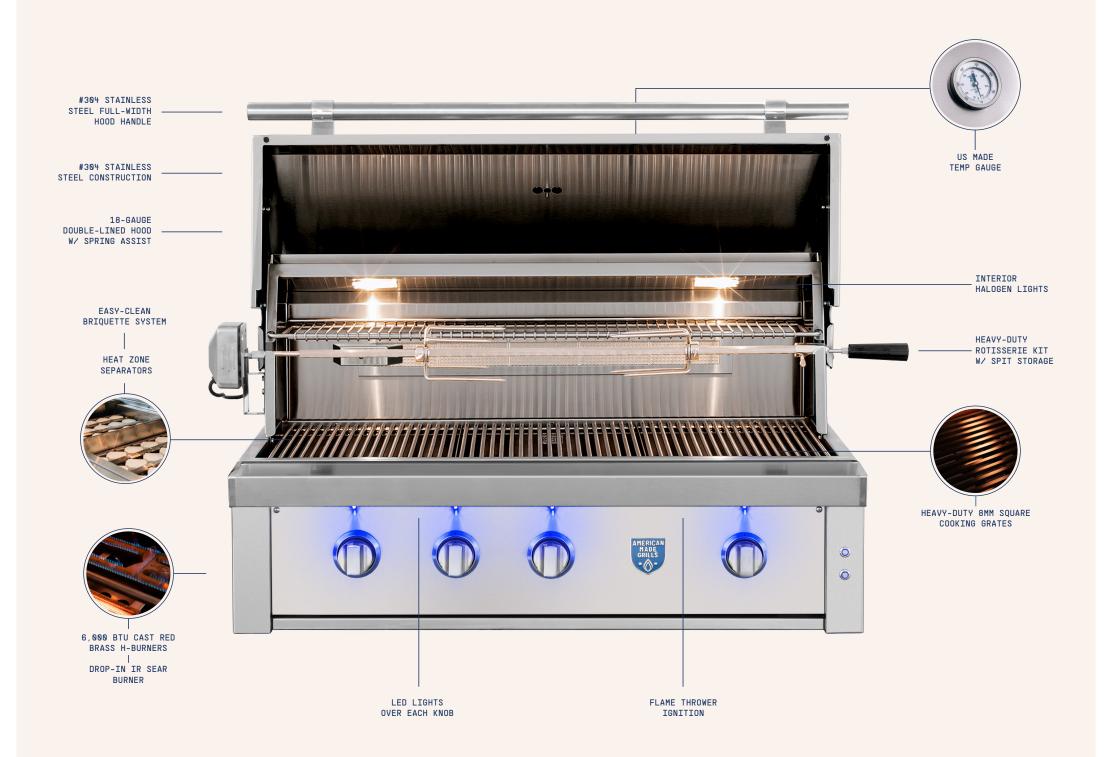

## FEATURES:

>#304 Stainless Steel Construction>18-Gauge Double-Lined Hood w/ Spring Assist>#304 Stainless Steel Full-Width Hood Handle>Total BTUs

• 30" - 64,000 BTU • 36" - 90,000 BTU • 42" - 90,000 BTU »Total Cooking Surface Sq In: • 30" - 755" • 36" - 920" • 42" - 1,083 »12,000 BTU Infrared Back Burner »26,000 BTU Cast Red Brass H -Burners »Heavy-Duty 8mm Square Cooking Grates »Flame Thrower Ignition »Interior Halogen Cooking Lights »LED Lights Over Each knob »Heat Zone Separators »Easy-Clean Briquette System »Built-In Rotisserie Spit Storage »Built-In and Cart Models Available »Tested to the ANSI Z21.58 / CGA 1.6 »Built, Factory Tested, and Serviced in the USA

## **INCLUDED ITEMS:**

»Made in the USA

»Gold Standard Lifetime Warranty

»Cast Red Brass H-Burners
 »Weather-Proof Vinyl Grill Head Cover
 »100 lb. Capacity Rotisserie Kit
 »Stainless Steel Griddle Plate
 »Drop-In Infrared Sear Burner
 »Smoker Tray
 »Cleaning Care Kit