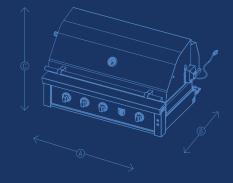

## ESTATE 30

VERALL DIMENSIONS:

- (A) Width: 30 inches
- B Depth:29.61 inches
  C Height: 25.45 inches

#### CUTOUT DIMENSIONS

- Width: 28.75 inches
   Depth: 21.625 inches
   Usight: 10.25 inches
- C) Height: 10.25 inches

#### OVERALL DIMENSI

- (a) Width: 36 inches
- B Depth: 29.61 inche
- ) Height: 25.45 inches

## CUTOUT DIMENSIONS:

- Width: 34.75 inches
   Depth: 21625 inches
- C Height: 10.25 inches

### OVERALL DIMENSIONS:

- A Width: 42 inches
- B Depth: 29.61 inches C Height: 25.45 inches

## CUTOUT DIMENSIONS:

- (A) Width: 40.75 inches(B) Depth: 21.625 inches
- C Height: 10.25 inches

AMERICANMADEGRILLS.COM

AMERICAN\*MADE\*GRILLS

Scan the QR Code for more info