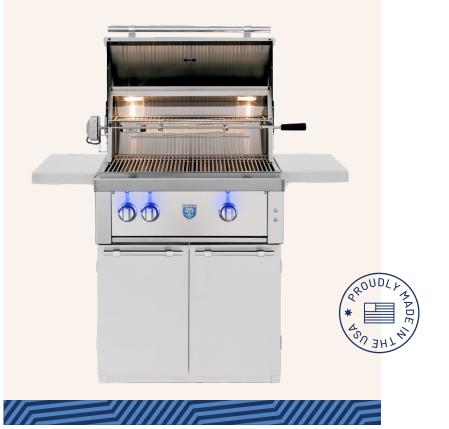

## ESTATE BUILT-IN GRILL

EST30 EST36 EST42 **ESTATE FREESTANDING GRILL** ESTFS30 ESTFS36 ESTFS42

## **OPTIONAL ACCESSORIES:**

Estate Double Side Burner - ESTSB2 Estate Power Burner - ESTPB2 Grill Liner Cart Model