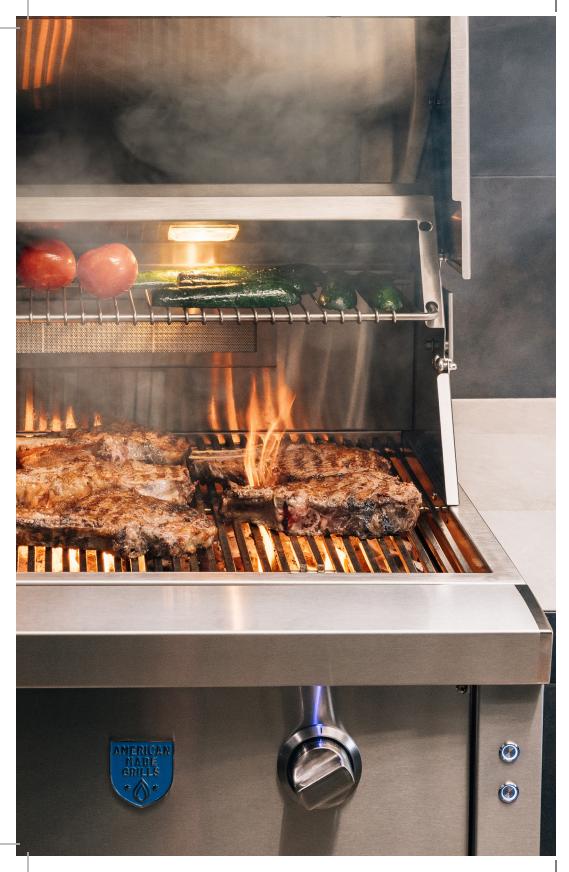

## FEATURES:

>#304 Stainless Steel Construction>18-Gauge Double-Lined Hood w/ Spring Assist>#304 Stainless Steel Full-Width Hood Handle>Total BTUs

• 30" - 64,000 BTU • 36" - 90,000 BTU • 42" - 90,000 BTU »Total Cooking Surface Sq In: • 30" - 755" • 36" - 920" • 42" - 1,083 »12,000 BTU Infrared Back Burner »26,000 BTU Cast Red Brass H -Burners »Heavy-Duty 8mm Square Cooking Grates »Flame Thrower Ignition »Interior Halogen Cooking Lights »LED Lights Over Each knob »Heat Zone Separators »Easy-Clean Briquette System »Built-In Rotisserie Spit Storage »Built-In and Cart Models Available »Tested to the ANSI Z21.58 / CGA 1.6 »Built, Factory Tested, and Serviced in the USA